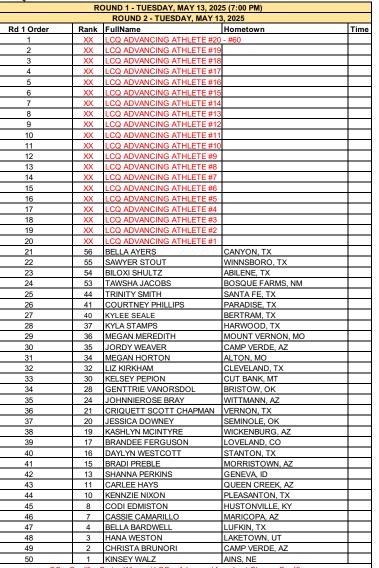

### **BARREL RACING - LIMITED Leaderboard**

54

XX

WOMEN'S RODEO WORLD CHAMPIONSHIP FORT WORTH, TX & ARLINGTON, TX MAY 12-14 & 17, 2025

|            |          | MONDAY, MAY 12, 2025 (7:00 | ) PM)                   |          |
|------------|----------|----------------------------|-------------------------|----------|
| Drags will | be set f | he day before the event    | following any Turn Outs |          |
|            |          | eaderboard, Top of Grou    |                         |          |
| Rd 1 Order |          | FullName                   | Hometown                | Time     |
|            | 1        | AMY OHRT                   | VICTORIA, TX            | Time     |
| 1 2        | 2        |                            | PLEASANTON, TX          | •        |
|            |          | KENNZIE NIXON              |                         | -        |
| 3          | 3        |                            | MORRISTOWN, AZ          | -        |
| 4          | 5        |                            | SEMINOLE, OK            | -        |
| 5          | 6        |                            |                         |          |
| 6          | 7        | KALLEY FURNISH             | AMARILLO, TX            | •        |
| 7          | 10       | ZANDRA RODGERS             | BOYD, TX                | -        |
| 8          | 11       | TAYLOR THOMPSON            |                         | -        |
| 9          | 12       | NANCY CRISS                | LAKE BUTLER, FL         |          |
| 10         | 13       | NIKKI CRISS                | LAKE BUTLER, FL         |          |
| 11         | 14       | KINSEY WALZ                | AINS, NE                |          |
| 12         | 15       | KATE MOTE                  | LLANO, TX               |          |
| 13         | 17       | KYLA STAMPS                | HARWOOD, TX             |          |
| 14         | 19       | CHRISTY EDMISTON           | HUSTONVILLE, KY         |          |
| 15         | 20       | SAMANTHA HANNA             | MILLSAP, TX             |          |
| 16         | 21       | TORI BROWER                | STEPHENVILLE, TX        |          |
| 17         | 23       | BILOXI SHULTZ              | ABILENE, TX             |          |
| 18         | 24       | KRISTY SCRIBNER            | AZLE, TX                |          |
| 19         | 28       | SONYA WALZ                 | AINSWORTH, NE           |          |
| 20         | 30       | TRINITY SMITH              | SANTA FE, TX            |          |
| 21         | 32       | JENTRI HAIVALA             | SAN AUGU, TX            |          |
| 22         | 33       | BROOKE MEIER               | LLANO, TX               |          |
| 23         | 34       | SHAYNA FORBES              | PHOENIX, AZ             |          |
| 24         | 37       | EVA DAUGHHETEE             | PROCTOR, AR             |          |
| 25         | 38       | KASHLYN MCINTYRE           | WICKENBURG, AZ          |          |
| 26         | 39       | SHELBY SCOTT               | BELLEVUE, TX            |          |
| 27         | 41       | HEATHER JACOBSON           | DOUGLAS, WY             |          |
| 28         | 42       | DREW ELLEN STEWART         | NORMANGEE, TX           |          |
| 29         | 45       | CHARMAINE HOLDREN          | WEATHERFORD, TX         |          |
| 30         | 46       | SARAH NELMS                | FORT BLACKMORE, VA      |          |
| 31         | 48       | RAVEN GRAY                 | ALLEN, OK               |          |
| 32         | 49       | RYLIE ROMERO               | WELSH, LA               |          |
| 33         | 52       | MADISON NAPIER             | ARGYLE, TX              |          |
| 34         | 54       | LANDREE BENNETT            | GRANDVIEW, TX           | -        |
| 35         |          | LCQ ADVANCING ATHLETE #1   |                         | •        |
| 36         | XX       | LCQ ADVANCING ATHLETE #2   |                         | •        |
| 37         | XX       | LCQ ADVANCING ATHLETE #2   |                         |          |
| 38         |          | LCQ ADVANCING ATHLETE #4   |                         |          |
| 39         | XX       | LCQ ADVANCING ATHLETE #5   |                         |          |
| 40         |          |                            |                         | -        |
|            | XX       | LCQ ADVANCING ATHLETE #6   |                         | -        |
| 41         |          | LCQ ADVANCING ATHLETE #7   |                         | -        |
|            | XX       | LCQ ADVANCING ATHLETE #8   |                         | -        |
| 43         | XX       | LCQ ADVANCING ATHLETE #9   |                         | -        |
| 44         | XX       | LCQ ADVANCING ATHLETE #10  |                         |          |
| 45         | XX       | LCQ ADVANCING ATHLETE #11  |                         | •        |
| 46         | XX       | LCQ ADVANCING ATHLETE #12  |                         | +        |
| 47         | XX       | LCQ ADVANCING ATHLETE #13  |                         | +        |
| 48         | XX       | LCQ ADVANCING ATHLETE #14  |                         | +        |
| 49         | XX       | LCQ ADVANCING ATHLETE #15  |                         |          |
| 50         | XX       | LCQ ADVANCING ATHLETE #16  |                         | <u> </u> |
| 51         | XX       | LCQ ADVANCING ATHLETE #17  |                         | <u> </u> |
| 52         | XX       | LCQ ADVANCING ATHLETE #18  |                         |          |
| 53         | XX       | LCQ ADVANCING ATHLETE #19  |                         |          |
| 54         | vv       | LCO ADVANCING ATHLETE #20  | #60                     | 1        |

LCQ ADVANCING ATHLETE #20 - #60